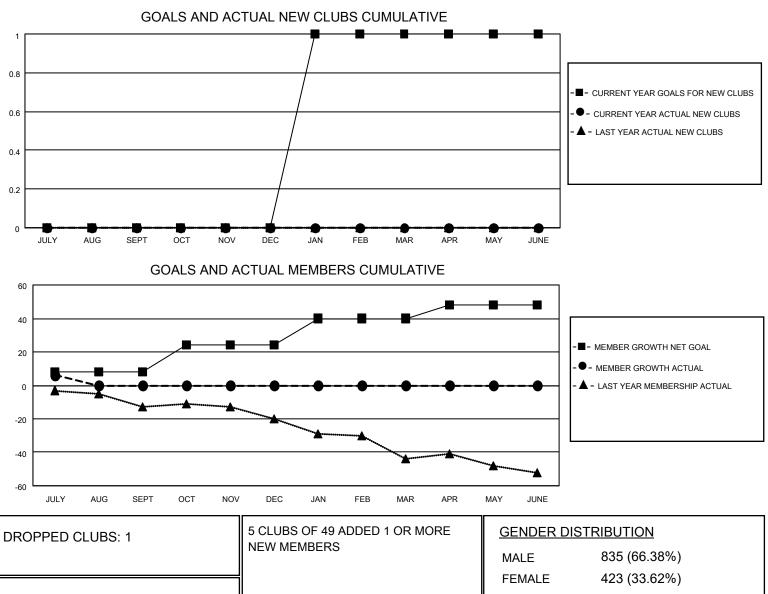

## LOCATION CONNECTICUT

District 23 A

Results as of: 7/31/2021

| Clubs                 |               |           |               | Members               |                        |                         |                                                    |  |
|-----------------------|---------------|-----------|---------------|-----------------------|------------------------|-------------------------|----------------------------------------------------|--|
| RESULTS FOR 2021-2022 |               |           |               | RESULTS FOR 2021-2022 |                        |                         |                                                    |  |
| QUARTER               | NEW CLUB GOAL | NEW CLUBS | DROPPED CLUBS | QUARTER               | BER GROWTH NET<br>GOAL | MEMBER GROWTH<br>ACTUAL | DROPPED<br>MEMBERS ACTUAL<br>(including transfers) |  |
| JULY/AUG/SEPT         | 0             | 0         | 1             | JULY/AUG/SEPT         | 8                      | 16                      | 8                                                  |  |
| OCT/NOV/DEC           | 0             | 0         | 0             | OCT/NOV/DEC           | 16                     | 0                       | 0                                                  |  |
| JAN/FEB/MAR           | 1             | 0         | 0             | JAN/FEB/MAR           | 16                     | 0                       | 0                                                  |  |
| APR/MAY/JUNE          | 0             | 0         | 0             | APR/MAY/JUNE          | 8                      | 0                       | 0                                                  |  |

| DROPPED MEMBERS |   |                           | FEMALE 423 (33.62%)        |     |
|-----------------|---|---------------------------|----------------------------|-----|
| DECEASED        | 0 | CLICK HERE FOR CUMULATIVE | TOTAL FAMILY UNIT MEMBERS  | 159 |
| CLUB CANCELLED  | 0 | MEMBERSHIP DATA           |                            | 00  |
| OTHER           | 8 |                           | FAMILY MEMBERS PAYING HALF | 82  |
| TOTAL           | 8 |                           |                            |     |